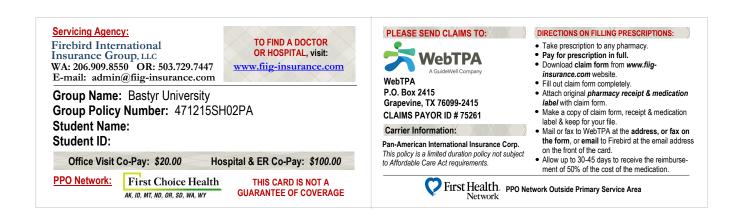

2024-2025 Insurance ID Card

Dear Student,

This letter contains a blank insurance id card below. Please complete with your first and last name and student id number. You may use this to present to medical providers for medical treatments.

**This card does not guarantee that coverage is in effect**. Providers must contact Firebird International Insurance Group, LLC to confirm coverage dates and benefits at the phone number on the card.

Sincerely,

Customer Service Firebird International Insurance Group, LLC

WA: 206.909.8550 OR: 503.729.7447

E-mail: admin@fiig-insurance.com

## **■** TYPE IN YOUR NAME & STUDENT ID NUMBER IN THE CARD BELOW, THEN PRINT **■**