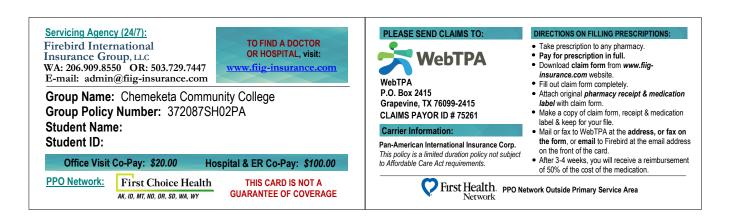

2022-2023 Insurance ID Card

Dear Student,

This letter contains a blank insurance id card below. Please complete with your first and last name and student id number. You may use this to present to medical providers for medical treatments.

**This card does not guarantee that coverage is in effect**. Providers must contact Firebird International Insurance Group, LLC to confirm coverage dates and benefits at the phone number on the card.

Sincerely,

Customer Service Firebird International Insurance Group, LLC

WA: 206.909.8550 OR: 503.729.7447

E-mail: admin@fiig-insurance.com

## lacksquare Type in Your name & student id number in the Card Below, then print lacksquare