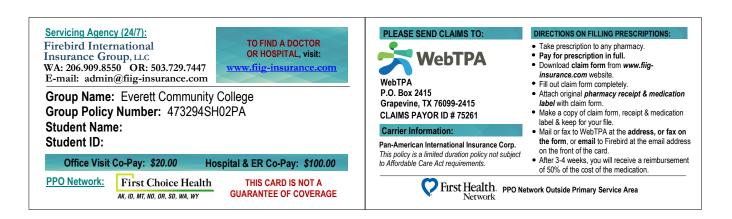

2022-2023 Insurance ID Card

Dear Student,

This letter contains a blank insurance id card below. Please complete with your first and last name and student id number. You may use this to present to medical providers for medical treatments.

**This card does not guarantee that coverage is in effect**. Providers must contact Firebird International Insurance Group, LLC to confirm coverage dates and benefits at the phone number on the card.

Sincerely,

Customer Service Firebird International Insurance Group, LLC

WA: 206.909.8550 OR: 503.729.7447

E-mail: admin@fiig-insurance.com

## lacksquare Type in Your name & student id number in the Card Below, then print lacksquare