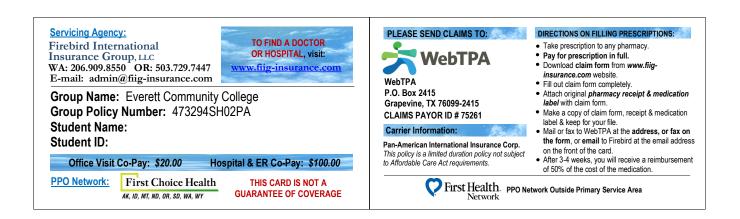

2021-2022 Insurance ID Card

Dear Student,

This letter contains a blank insurance id card below. Please complete with your first and last name and student id number. You may use this to present to medical providers for medical treatments.

**This card does not guarantee that coverage is in effect**. Providers must contact Firebird International Insurance Group, LLC to confirm coverage dates and benefits at the phone number on the card.

For a hard copy id card, please see your international student office at your school to obtain one.

Sincerely,

Customer Service Firebird International Insurance Group, LLC

WA: 206.909.8550 OR: 503.729.7447

E-mail: admin@fiig-insurance.com

## **■** TYPE IN YOUR NAME & STUDENT ID NUMBER IN THE CARD BELOW, THEN PRINT **■**